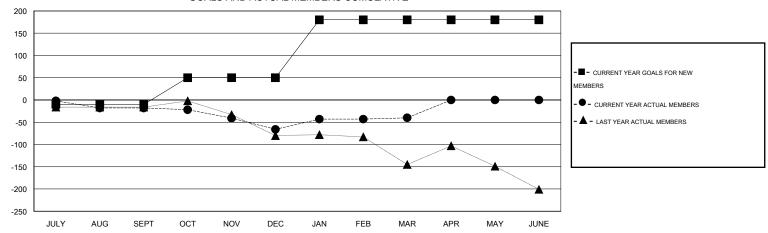

### GOALS AND ACTUAL MEMBERS CUMULATIVE

| DROPPED CLUBS: 2  DROPPED MEMBERS |    | 16 CLUBS OF 47 ADDED 1 OR MORE<br>NEW MEMBERS | GENDER DISTRIBUT  MALE  FEMALE | FION<br>404 (38.77%)<br>638 (61.23%) |     |
|-----------------------------------|----|-----------------------------------------------|--------------------------------|--------------------------------------|-----|
| DECEASED                          | 3  | CLICK HERE FOR HEALTH                         | EAMILY LINET MEMBERS           |                                      | 231 |
| CLUB CANCELLED 16                 |    | ASSESSMENT DATA                               | FAMILY UNIT MEMBERS            | 98                                   |     |
| OTHER                             | 61 |                                               | HEAD OF HOUSEHOLD              |                                      |     |
| TOTAL                             | 80 |                                               | NON-HEAD OF HOUSEHOLD          | )                                    | 133 |

## **LOCATION TURKEY**

GMT CA 4

|               |                  | Clubs            |                  |                  | Members               |                    |                                     |                    |                  |  |
|---------------|------------------|------------------|------------------|------------------|-----------------------|--------------------|-------------------------------------|--------------------|------------------|--|
|               | RESUL            | TS FOR 2014-2015 |                  |                  | RESULTS FOR 2014-2015 |                    |                                     |                    |                  |  |
| QUARTER       | NEW CLUB<br>GOAL | NEW CLUBS        | DROPPED<br>CLUBS | NET<br>GAIN/LOSS | QUARTER               | NEW MEMBER<br>GOAL | CHARTER AND<br>NEW MEMBERS<br>ADDED | DROPPED<br>MEMBERS | NET<br>GAIN/LOSS |  |
| JULY/AUG/SEPT | 0                | 0                | 1                | -1               | JULY/AUG/SEPT         | -10                | 1                                   | 19                 | -18              |  |
| OCT/NOV/DEC   | 1                | 0                | 1                | -1               | OCT/NOV/DEC           | 60                 | 9                                   | 57                 | -48              |  |
| JAN/FEB/MAR   | 2                | 0                | 0                | 0                | JAN/FEB/MAR           | 130                | 30                                  | 4                  | 26               |  |
| APR/MAY/JUNE  | 0                | 0                | 0                | 0                | APR/MAY/JUNE          | 0                  | 0                                   | 0                  | 0                |  |