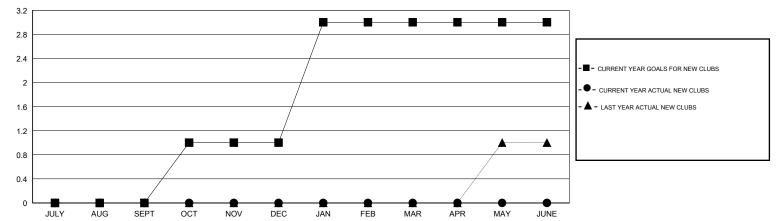

#### GOALS AND ACTUAL NEW CLUBS CUMULATIVE

## **LOCATION TURKEY**

GMT CA 4

|               |                  | Clubs            |                  |                  | Members               |                    |                                     |                    |                  |  |
|---------------|------------------|------------------|------------------|------------------|-----------------------|--------------------|-------------------------------------|--------------------|------------------|--|
|               | RESUL            | TS FOR 2014-2015 |                  |                  | RESULTS FOR 2014-2015 |                    |                                     |                    |                  |  |
| QUARTER       | NEW CLUB<br>GOAL | NEW CLUBS        | DROPPED<br>CLUBS | NET<br>GAIN/LOSS | QUARTER               | NEW MEMBER<br>GOAL | CHARTER AND<br>NEW MEMBERS<br>ADDED | DROPPED<br>MEMBERS | NET<br>GAIN/LOSS |  |
| JULY/AUG/SEPT | 0                | 0                | 1                | -1               | JULY/AUG/SEPT         | -10                | 1                                   | 19                 | -18              |  |
| OCT/NOV/DEC   | 1                | 0                | 1                | -1               | OCT/NOV/DEC           | 60                 | 9                                   | 57                 | -48              |  |
| JAN/FEB/MAR   | 2                | 0                | 0                | 0                | JAN/FEB/MAR           | 130                | 30                                  | 4                  | 26               |  |
| APR/MAY/JUNE  | 0                | 0                | 0                | 0                | APR/MAY/JUNE          | 0                  | 0                                   | 0                  | 0                |  |